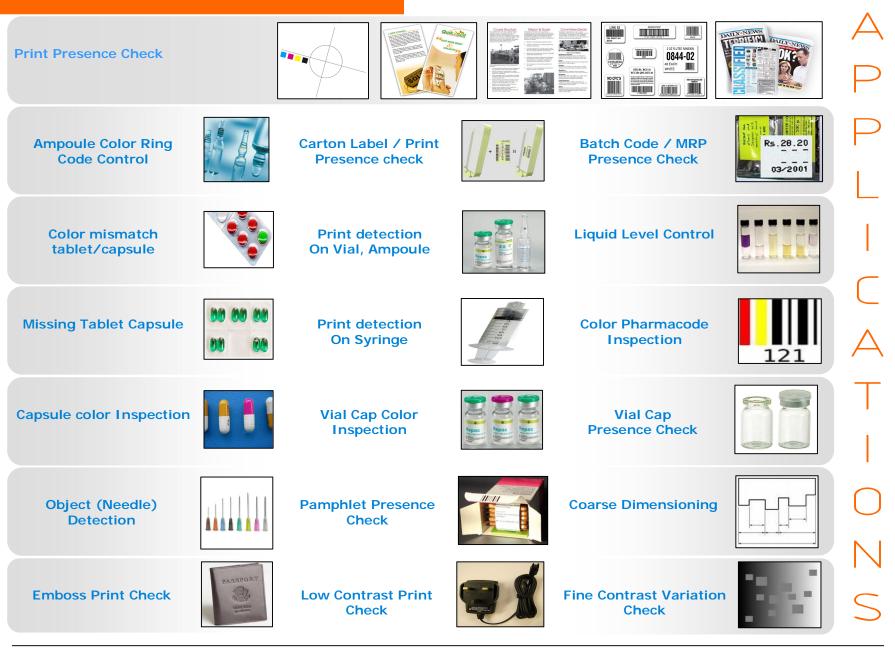

This Vision Sensor, sets a new standard for inspection & presence check and being the most cost competitive this system would be a benchmark for Printing, Pharmaceutical & FMCG applications.

A list of few of these applications is illustrated on next page.