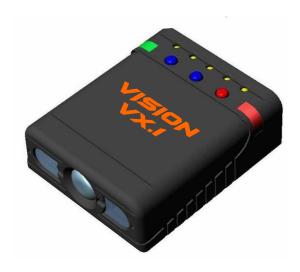

## VISION vx.1 Preliminary datasheet

Accent's Vision VX.1 is a basic machine vision sensor to aid automation processes of Pharma, FMCG & other industries with standard & customized solutions for diverse applications.

This Vision Sensor, sets a new standard for inspection & presence check and being the most cost competitive this system would be a benchmark for Printing, Pharmaceutical & FMCG applications.

A list of few of these applications is illustrated on next page.

## Features

Easy Setup with Teach Function Serial Interface RS-232 Integrated Illumination Compact Form Factor Standard & Custom Solutions available Fractional Price compared to Competition