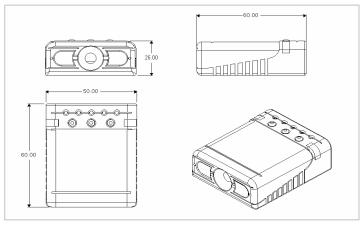

## Dimensions

Specifications are preliminary & subject to improvements. For more information or to discuss your application, write to us at info@accentsensors.com

Accent Controls Pvt Ltd. H.O.: Plot no B-99, Road no.27, Wagle Industrial Estate, Thane – 400604 Maharashtra, India.